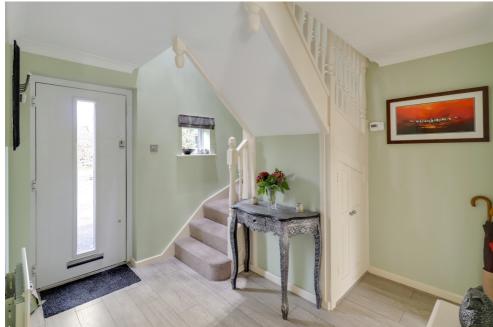

This well presented, 4-bed detached house has a fantastic amount of parking and a double garage which has storage space spread over two storeys. The ground floor has a beautiful kitchen diner which is perfect for entertaining family and friends. There is both under and over cupboard lighting on the top cupboards, which creates a relaxing atmosphere as well as floor lighting on the lower cupboards which have various colours and settings. As well as a brilliant space for the dining table, there is also a breakfast bar. The living room is dual aspect with double windows at the front and French doors, which lead onto a decking area, at the back which ensures the room gets the best light all year round. Additionally, there is also an office space downstairs with a built in desk and cupboards as well as a downstairs toilet.