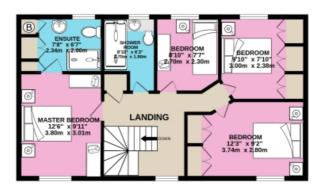

### Floorplans

GROUND FLOOR 811 sq.ft. (75.3 sq.m.) approx.

1ST FLOOR 642 sq.ft. (59.7 sq.m.) approx.

4 BED DETACHED

TOTAL FLOOR AREA: 1453 sq.ft. (135.0 sq.m.) approx.

Whilst every attempt has been made to ensure the accuracy of the floorphin containand here, measurements of doors, windows, rooms and any other items are approximate and no responsibility is taken for any ency, omission or mis-statement. This plan is for likestante purposes only and should be used as such by any prospective purchaser. The services, systems and appliances shown have not been tested and no guarantee as to their operability or efficiency can be given.

### Floorplans

GROUND FLOOR 811 sq.ft. (75.3 sq.m.) approx.

1ST FLOOR 642 sq.ft. (59.7 sq.m.) approx.

Upstairs, the spacious landing leads onto the large master bedroom which includes a great size ensuite with plenty of storage and the boiler. The master bedroom has ceiling border lights which give a lovely, warm glow. There are two further double bedrooms, both with built in wardrobes and a fourth bedroom, which is currently used as a gym. Both the shower room and ensuite are finished to a high standard and both have walk in showers.