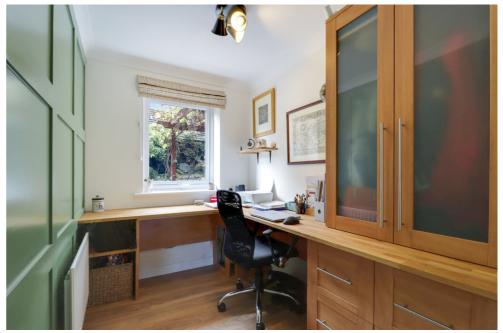

This well presented, 4-bed detached house has a fantastic amount of parking and a double garage which has storage space spread over two storeys. The ground floor has a beautiful kitchen diner which is perfect for entertaining family and friends. There is both under and over cupboard lighting on the top cupboards, which creates a relaxing atmosphere as well as floor lighting on the lower cupboards which have various colours and settings. As well as a brilliant space for the dining table, there is also a breakfast bar. The living room is dual aspect with double windows at the front and French doors, which lead onto a decking area, at the back which ensures the room gets the best light all year round. Additionally, there is also an office space downstairs with a built in desk and cupboards as well as a downstairs toilet.