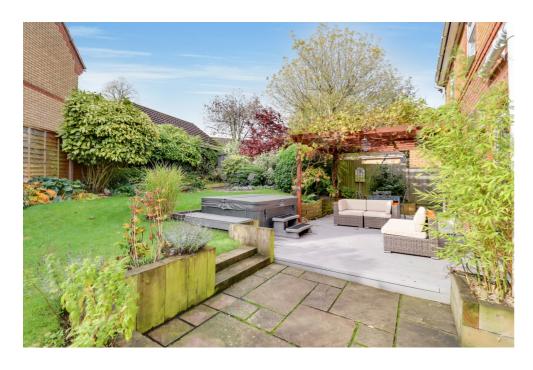

The south-west facing garden has been beautifully landscaped and has multiple sections including a decked area with a pergola, lawn and patio. The shape of the garden means that it gets sun throughout the day making it the perfect suntrap, with shade given from the pergola. The garage can be accessed from the garden via a side door and there is a further gravelled area behind the garage where there is currently a greenhouse. The driveway to the front is a fantastic size and can fit many vehicles on it.