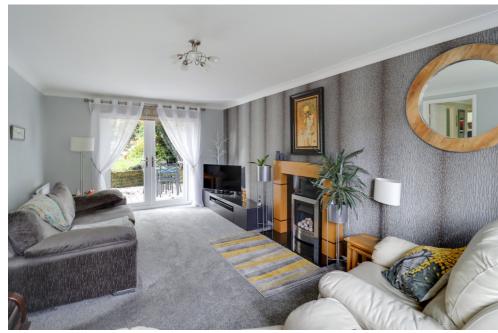

This well presented, 4-bed detached house has a fantastic amount of parking and a double garage which has storage space spread over two storeys. The ground floor has a beautiful kitchen diner which is perfect for entertaining family and friends. There is both under and over cupboard lighting on the top cupboards, which creates a relaxing atmosphere as well as floor lighting on the lower cupboards which have various colours and settings. As well as a brilliant space for the dining table, there is also a breakfast bar. The living room is dual aspect with double windows at the front and French doors, which lead onto a decking area, at the back which ensures the room gets the best light all year round. Additionally, there is also an office space downstairs with a built in desk and cupboards as well as a downstairs toilet.