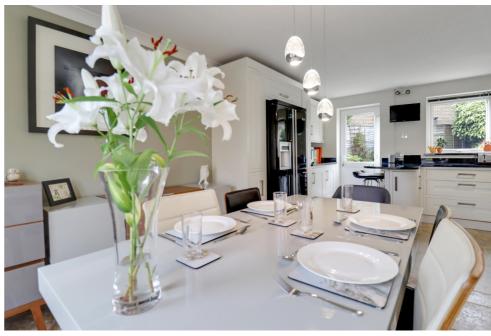

This well presented, 4-bed detached house has a fantastic amount of parking and a double garage which has storage space spread over two storeys. The ground floor has a beautiful kitchen diner which is perfect for entertaining family and friends. There is both under and over cupboard lighting on the top cupboards, which creates a relaxing atmosphere as well as floor lighting on the lower cupboards which have various colours and settings. As well as a brilliant space for the dining table, there is also a breakfast bar. The living room is dual aspect with double windows at the front and French doors, which lead onto a decking area, at the back which ensures the room gets the best light all year round. Additionally, there is also an office space downstairs with a built in desk and cupboards as well as a downstairs toilet.