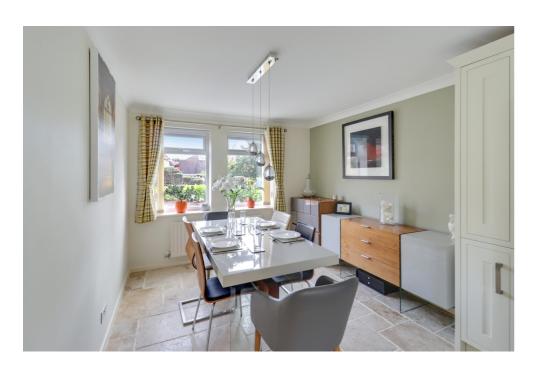

This well presented, 4-bed detached house has a fantastic amount of parking and a double garage which has storage space spread over two storeys. The ground floor has a beautiful kitchen diner which is perfect for entertaining family and friends. There is both under and over cupboard lighting on the top cupboards, which creates a relaxing atmosphere as well as floor lighting on the lower cupboards which have various colours and settings. As well as a brilliant space for the dining table, there is also a breakfast bar. The living room is dual aspect with double windows at the front and French doors, which lead onto a decking area, at the back which ensures the room gets the best light all year round. Additionally, there is also an office space downstairs with a built in desk and cupboards as well as a downstairs toilet.