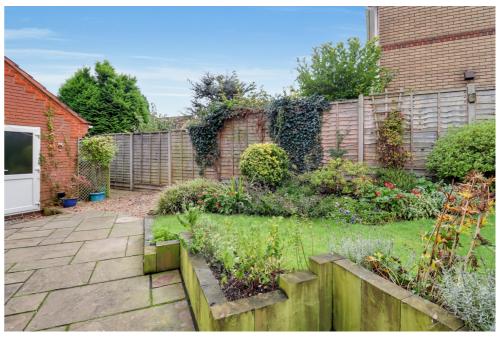

The south-west facing garden has been beautifully landscaped and has multiple sections including a decked area with a pergola, lawn and patio. The shape of the garden means that it gets sun throughout the day making it the perfect suntrap, with shade given from the pergola. The garage can be accessed from the garden via a side door and there is a further gravelled area behind the garage where there is currently a greenhouse. The driveway to the front is a fantastic size and can fit many vehicles on it.