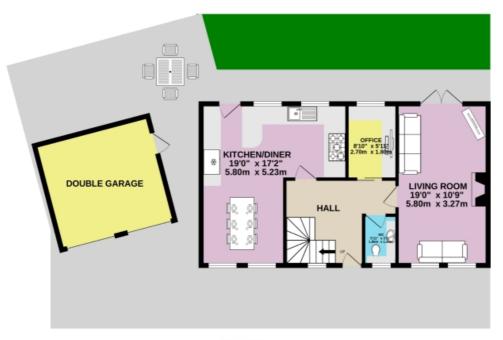

### Floorplans

GROUND FLOOR 811 sq.ft. (75.3 sq.m.) approx.

1ST FLOOR 642 sq.ft. (59.7 sq.m.) approx.

4 BED DETACHED

TOTAL FLOOR AREA: 1453 sq.ft. (135.0 sq.m.) approx.

Whilst every attempt has been made to ensure the accuracy of the floorphin containand here, measurements of doors, windows, rooms and any other items are approximate and no responsibility is taken for any ency, omission or mis-statement. This plan is for likestante purposes only and should be used as such by any prospective purchaser. The services, systems and appliances shown have not been tested and no guarantee as to their operability or efficiency can be given.

### Floorplans

GROUND FLOOR 811 sq.ft. (75.3 sq.m.) approx.

1ST FLOOR 642 sq.ft. (59.7 sq.m.) approx.

This well presented, 4-bed detached house has a fantastic amount of parking and a double garage which has storage space spread over two storeys. The ground floor has a beautiful kitchen diner which is perfect for entertaining family and friends. There is both under and over cupboard lighting on the top cupboards, which creates a relaxing atmosphere as well as floor lighting on the lower cupboards which have various colours and settings. As well as a brilliant space for the dining table, there is also a breakfast bar. The living room is dual aspect with double windows at the front and French doors, which lead onto a decking area, at the back which ensures the room gets the best light all year round. Additionally, there is also an office space downstairs with a built in desk and cupboards as well as a downstairs toilet.