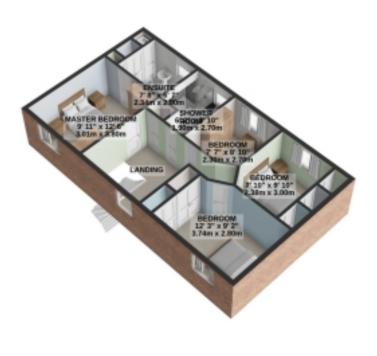

### Floorplans

GROUND FLOOR 811 sq.ft. (75.3 sq.m.) approx.

1ST FLOOR 642 sq.ft. (59.7 sq.m.) approx.

4 BED DETACHED

TOTAL FLOOR AREA: 1453 sq.ft. (135.0 sq.m.) approx.

Whilst every attempt has been made to ensure the accuracy of the floorphin containand here, measurements of doors, windows, rooms and any other items are approximate and no responsibility is taken for any ency, omission or mis-statement. This plan is for likestante purposes only and should be used as such by any prospective purchaser. The services, systems and appliances shown have not been tested and no guarantee as to their operability or efficiency can be given.

### Floorplans

GROUND FLOOR 811 sq.ft. (75.3 sq.m.) approx.

1ST FLOOR 642 sq.ft. (59.7 sq.m.) approx.

#### 4 BED DETACHED TOTAL FLOOR AREA: 1453 sq.ft. (135.0 sq.m.) approx.

For illustrative purposes only. Decorative finishes, fixtures, fittings and furnishings do not represent the current state of the property. Measurements are approximate. Not to scale.