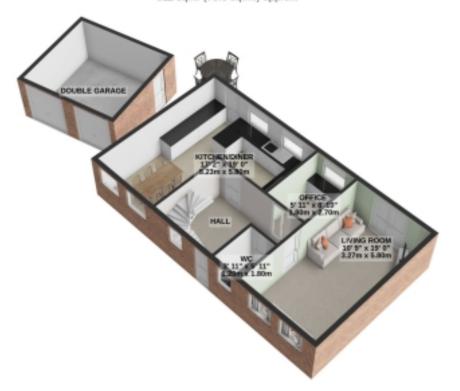

#### 4 BED DETACHED TOTAL FLOOR AREA: 1453 sq.ft. (135.0 sq.m.) approx.

For illustrative purposes only. Decorative finishes, fixtures, fittings and furnishings do not represent the current state of the property. Measurements are approximate. Not to scale.

This well presented, 4-bed detached house has a fantastic amount of parking and a double garage which has storage space spread over two storeys. The ground floor has a beautiful kitchen diner which is perfect for entertaining family and friends. There is both under and over cupboard lighting on the top cupboards, which creates a relaxing atmosphere as well as floor lighting on the lower cupboards which have various colours and settings. As well as a brilliant space for the dining table, there is also a breakfast bar. The living room is dual aspect with double windows at the front and French doors, which lead onto a decking area, at the back which ensures the room gets the best light all year round. Additionally, there is also an office space downstairs with a built in desk and cupboards as well as a downstairs toilet.