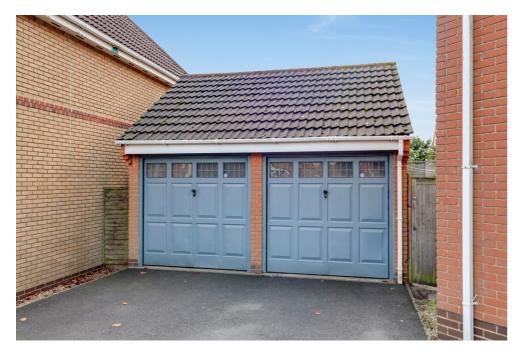

## **Key Features**

- No chain
- Double garage (with two-storey storage)
- Quiet cul-de-sac location
- Large driveway
- Separate office
- Open-plan kitchen diner
- Beautifully presented throughout
- South-West facing garden

The south-west facing garden has been beautifully landscaped and has multiple sections including a decked area with a pergola, lawn and patio. The shape of the garden means that it gets sun throughout the day making it the perfect suntrap, with shade given from the pergola. The garage can be accessed from the garden via a side door and there is a further gravelled area behind the garage where there is currently a greenhouse. The driveway to the front is a fantastic size and can fit many vehicles on it.