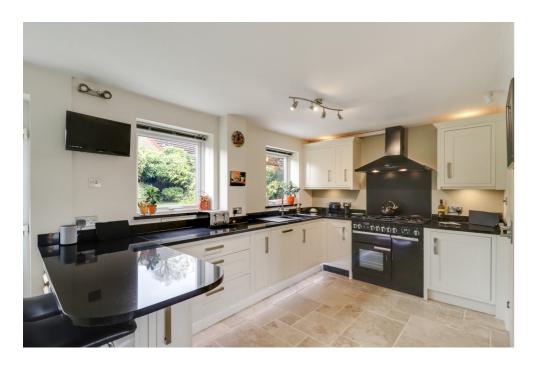

This well presented, 4-bed detached house has a fantastic amount of parking and a double garage which has storage space spread over two storeys. The ground floor has a beautiful kitchen diner which is perfect for entertaining family and friends. There is both under and over cupboard lighting on the top cupboards, which creates a relaxing atmosphere as well as floor lighting on the lower cupboards which have various colours and settings. As well as a brilliant space for the dining table, there is also a breakfast bar. The living room is dual aspect with double windows at the front and French doors, which lead onto a decking area, at the back which ensures the room gets the best light all year round. Additionally, there is also an office space downstairs with a built in desk and cupboards as well as a downstairs toilet.