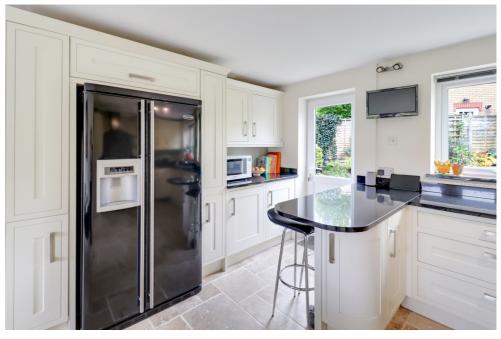

This well presented, 4-bed detached house has a fantastic amount of parking and a double garage which has storage space spread over two storeys. The ground floor has a beautiful kitchen diner which is perfect for entertaining family and friends. There is both under and over cupboard lighting on the top cupboards, which creates a relaxing atmosphere as well as floor lighting on the lower cupboards which have various colours and settings. As well as a brilliant space for the dining table, there is also a breakfast bar. The living room is dual aspect with double windows at the front and French doors, which lead onto a decking area, at the back which ensures the room gets the best light all year round. Additionally, there is also an office space downstairs with a built in desk and cupboards as well as a downstairs toilet.